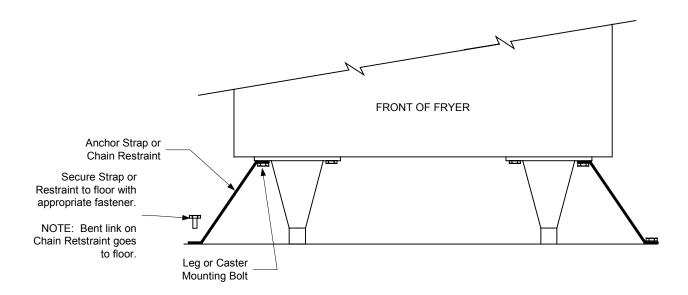

## INSTALLATION INSTRUCTIONS FOR ANCHOR STRAP KITS 8261095 AND 8261254 AND CHAIN RESTRAINT KIT 8260900

- 1. Position the fryer under the exhaust hood.
- 2. On fryers with legs, adjust the fryer to the desired height after it is under the hood.
- 3. On fryers with casters, lock the front casters.
- 4. Remove the outside front mounting bolt from each of the front legs or casters.
- 5. Attach one end of the anchor strap or the upper end of the chain restraint (the end with the straight link) to the leg or caster with the bolt removed in Step 4.
- 6. Secure the lower end of the anchor strap or chain restraint to the floor using an appropriate fastener.